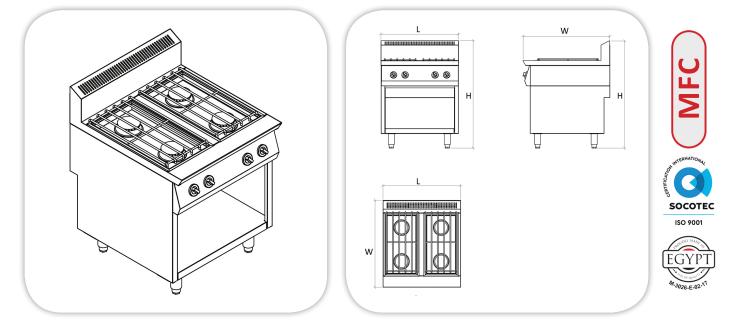

## **GAS RANGE (OPEN CUPBOARD)**

Item: .....

.....

## **SPECIFICATIONS:** (Heavy Duty)

**Body:** Stainless steel (304) construction, open cupboard

**Top:** Stainless steel (304), 2.0 mm thickness. **Burner:** Open burners, heavy duty, Stainless steel graters, each burner complete with automatic safety shut-off gas valve. Burners, Gas accessories: Heavy duty,

high Power, high quality. **Gas:** Natural OR (LPG). **Legs:** (4) legs, stainless steel, 60 mm diameter, with Adjustable leveling feets.

## **TECHNICAL DATA:**

| MODEL                                                      | Dimensions (mm) |     |     | 0.0.0.000 | Net<br>Weight |
|------------------------------------------------------------|-----------------|-----|-----|-----------|---------------|
|                                                            | L               | w   | н   | (kW gas)  | (Kg)          |
| MGC13-01-90<br>Four Open Burners Gas Range - Open Cupboard | 800             | 900 | 900 | 24.0      |               |