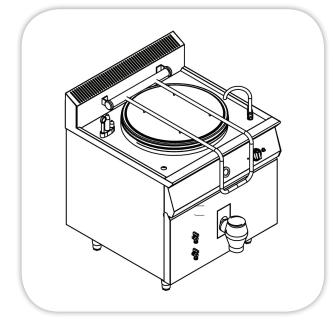

## **GAS BOILING PAN**

Item: .....

## **SPECIFICATIONS:** (Heavy Duty)

**Body:** Stainless steel (304) construction, pan and jacket, with normal cover with handel, heavy duty hinges, thermal insulation all over the pan.

**Control:** thermostatically controlled, water filling, water level, pressure relive, gauges, jacket safety control.

Accessories: heavy duty, high quality.

## **TECHNICAL DATA:**

+202 44812326/8

+201 001609002/10

**Burners:** controlled by heavy duty cocks provided with safety flame failure devices, main burner on from pilot with piezo ignition, for these in-direct models, jacket water level control is obtained by means of one tap fitted to the front of the equipment. All in-direct (jacket) models are equipped with jacket safety control valve.

**Legs:** (4) legs, stainless steel, 60 mm diameter, with Adjustable leveling feets.

| MODEL                                              | Pan<br>capacity<br>(It) | Dimensions<br>(mm) |      |     | Gas Power | Net<br>Weight |
|----------------------------------------------------|-------------------------|--------------------|------|-----|-----------|---------------|
|                                                    |                         | L                  | W    | н   | (kW gas)  | (Kg)          |
| MGBP01-100<br>GAS Direct heat Boiling Pan          | 100                     | 900                | 900  | 900 | 16.8      |               |
| MGBP-I-01-100<br>GAS IN-direct heat Boiling Pan    | 100                     | 900                | 900  | 900 | 25.4      |               |
| MGBP-02-150<br>GAS Direct Heating Boiling Pan      | 150                     | 900                | 900  | 900 | 16.8      |               |
| MGBP-I-02-I50<br>GAS In-direct Heating Boiling pan | 150                     | 900                | 900  | 900 | 25.4      |               |
| MGBP-I-02-300<br>GAS In-direct Heating Boiling pan | 300                     | 1100               | 1100 | 900 | 25.4      |               |