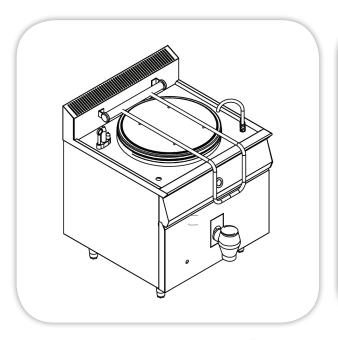

## **STEAM BOILING PAN**

| Item: |  |  |  |
|-------|--|--|--|
|-------|--|--|--|

## **SPECIFICATIONS:** (Medium Duty)

Body: Stainless steel (304) construction, pan and jacket, with normal cover with handel, heavy duty hinges, thermal insulation all over the pan.

Control: Thermostatically controlled, water filling, water level, pressure relive, gauges, jacket safety control.

Accessories: Heavy duty, high quality. Legs: (4) legs, stainless steel, 60 mm diameter,

with Adjustable leveling feets.