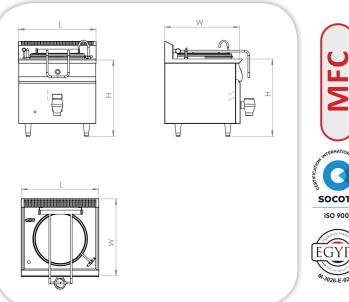

## **TECHNICAL DATA:**

| MODEL                             | Pan<br>capacity | Dimensions (mm) |      |     | Steam<br>Power | Net<br>Weight |
|-----------------------------------|-----------------|-----------------|------|-----|----------------|---------------|
|                                   | (It)            | L               | W    | Н   | (kw/hr)        | (Kg)          |
| MSBP-I-02-12<br>Steam Boiling Pan | 150             | 900             | 900  | 900 | 23             |               |
| MSBP-I-03-12<br>Steam Boiling Pan | 300             | 1100            | 1100 | 900 | 31             |               |