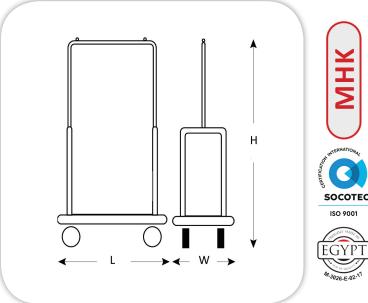

## **TECHNICAL DATA:**

| MODEL                                                               | Dime | Net<br>Weight |      |      |
|---------------------------------------------------------------------|------|---------------|------|------|
| WODEL                                                               | _    | W             | Н    | (KG) |
| MBC 03-01<br>Bell captain trolley with<br>swivel bar at bottom      | 1300 | 600           | 1700 |      |
| MBC 01-01<br>Bell captain trolley with<br>luggage deck at bottom    | 1150 | 600           | 1820 |      |
| MBC 02-01 Bell captain trolley with stainless steel shelf at bottom | 1150 | 600           | 1820 |      |