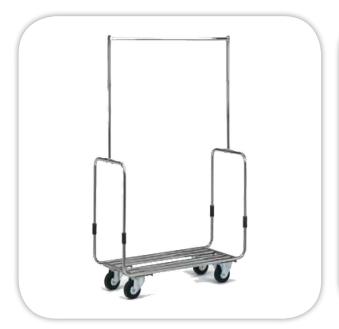

## **BELL CAPTAIN TROLLEY**

| Item: | • | <br> | • | • | • | • | • | • | • | • | • |  | <br> | • | • | • | • | • | • | • | • | • | • | • | • | • |  | <br> | <br> |  |
|-------|---|------|---|---|---|---|---|---|---|---|---|--|------|---|---|---|---|---|---|---|---|---|---|---|---|---|--|------|------|--|
|       |   |      |   |   |   |   |   |   |   |   |   |  |      |   |   |   |   |   |   |   |   |   |   |   |   |   |  |      |      |  |

## **SPECIFICATIONS:**

Frame: stainless steel tubes construction, (25mm) diameter, hanging bar tubes, diameter (25mm) with swivel bottom. **Mobile:** the trolley On (4) rubber casters diameter (5 inch) two of them with brakes, equipped with protective disc rubber bumpers. **Up-on request:** with carpet covered luggage located at bottom (MBC 01-01) with stainless steel carries shelf located at bottom (MBC 02-01).

## **TECHNICAL DATA:**

| MODEL                                                               | Dime | Net<br>Weight |      |      |
|---------------------------------------------------------------------|------|---------------|------|------|
| WODEL                                                               | _    | W             | Н    | (KG) |
| MBC 03-01<br>Bell captain trolley with<br>swivel bar at bottom      | 1300 | 600           | 1700 |      |
| MBC 01-01<br>Bell captain trolley with<br>luggage deck at bottom    | 1150 | 600           | 1820 |      |
| MBC 02-01 Bell captain trolley with stainless steel shelf at bottom | 1150 | 600           | 1820 |      |