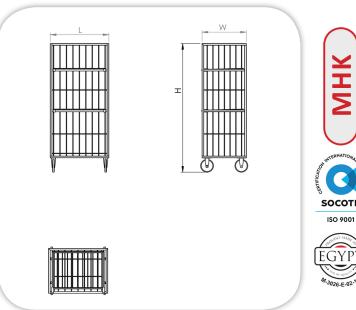

## **TECHNICAL DATA:**

| MODEL                                                  | Dimensions (mm) |     |      | Net<br>Weight |
|--------------------------------------------------------|-----------------|-----|------|---------------|
| IVIODEL                                                | L               | W   | Н    | (KG)          |
| MHK 01-04<br>transport linen trolley - stainless steel | 820             | 620 | 1800 |               |
| MHK 02-04<br>transport lines trolley - Painted steel   | 820             | 620 | 1800 |               |