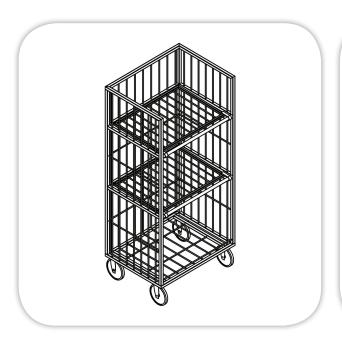

## **SPECIFICATIONS:**

Body: Heavy duty, stainless steel tubes diameter (25mm) construction equipped with three hinged shelves.

Material: Stainless steel (304)

Mobile: the trolley on (4) rubber castes diameter (6 inch) two of them with brakes, equipped with protective disc rubber bumpers. **Up-on Request:** painted steel construction (Model MHK 02-04)