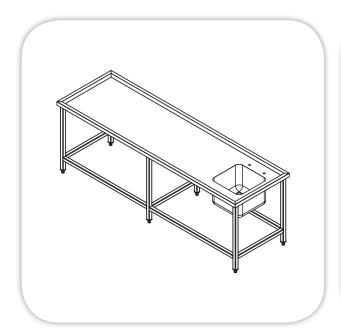

## **MORTUARY WASHING TABLE**

| Item: | •••• | <br>•••• | •••• | <br> |  |
|-------|------|----------|------|------|--|
|       |      |          |      |      |  |

## **SPECIFICATIONS:**

Body: stainless steel construction.

Drain board: stainless steel, 1.5mm thickness, reinforcement and sound deadening material at bottom, incline in the direction of bowl.

**Bowl:** stainless steel, deep drawn, dimension

400×400×300mm.

**Legs:** stainless steel (6) legs dimensions 40×40mm with adjustable leveling feets, reinforced by tie rode (30×30mm).

## **Up-on request:-**

Rinsing shower with faucet sink: heavy duty,

high quality, hose length 2000mm.

**Drainer:** PVC drainer.