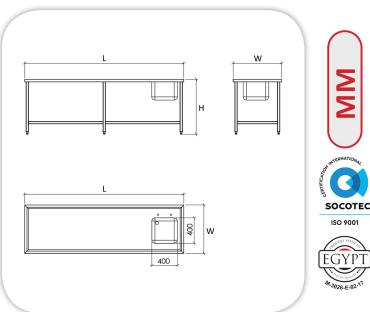

## **SPECIFICATIONS:**

Body: stainless steel construction.

Drain board: stainless steel, 1.5mm thickness, reinforcement and sound deadening material at bottom, incline in the direction of bowl.

**Bowl:** stainless steel, deep drawn, dimension

400×400×300mm.

**Legs:** stainless steel (6) legs dimensions 40×40mm with adjustable leveling feets, reinforced by tie rode (30×30mm).

## **TECHNICAL DATA:**

| MODEL                               | Dime | Net<br>Weight |     |      |
|-------------------------------------|------|---------------|-----|------|
|                                     | L    | W             | Н   | (KG) |
| MMT 01-01<br>Mortuary washing table | 2500 | 750           | 850 |      |