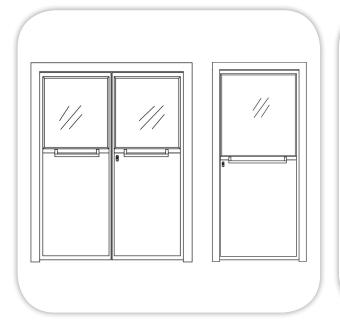

## **STAINLESS STEEL DOORS (HINGED DOOR)**

| Item: | <br> |  |
|-------|------|--|
|       |      |  |

## **SPECIFICATIONS:**

Frame: Stainless Steel (40x40mm), Safety Glass Window (8 mm thickness) at the upper half.

**Door Section:** Steel Construction, Stainless Steel cladding, insulated, the lower half is insulated by polyurethane injected, 40 mm thickness, 40 kg/m3 density, Outer and inner cladding stainless steel 1.00 mm thickness,1250 mm height

Protected with two Checkered Aluminum plates 2.00 mm thick, 150 mm height. **Equipped** with stainless steel handle one at each side and three stainless steel hinges,

Lock provided by client Fixed Frame: Wooden, section 2"x6", clear width 100 cm, (by civil contractor) covered

with stainless steel sheet 1.5 mm thickness.