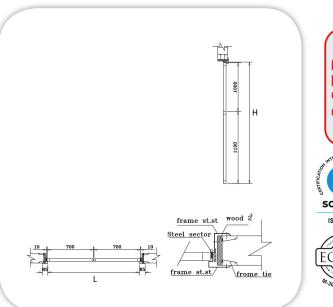

## **TECHNICAL DATA:**

| MODEL       | Dimensions (mm) |      |  |
|-------------|-----------------|------|--|
|             | L               | Н    |  |
| MFP-SD-1H   | 1000            | 2200 |  |
| Single Door |                 |      |  |
| MFP-SD-2H   | 1400            | 2200 |  |
| Double Door |                 |      |  |