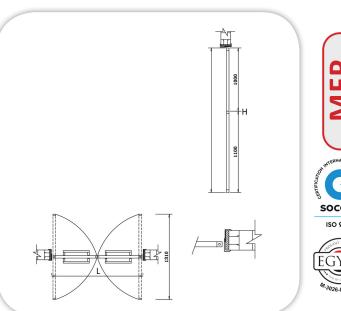

## **TECHNICAL DATA:**

| MODEL       | Dimensions (mm) |      |
|-------------|-----------------|------|
|             | L               | Н    |
| MFP-SD-1S   | 1000            | 2200 |
| Single Door |                 | 2200 |
| MFP-SD-2S   | 1400            | 2200 |
| Double Door |                 | 2200 |