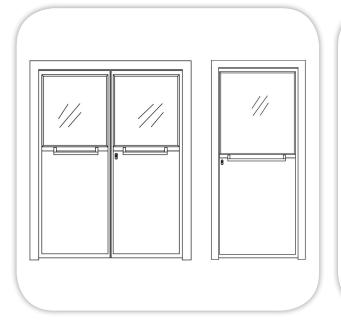

## **STAINLESS STEEL DOORS (SWINGING DOOR)**

| Item: | •• |
|-------|----|
|-------|----|

## **SPECIFICATIONS:**

Frame: Stainless Steel (40x40mm), Safety Glass Window (8 mm thickness) in the upper half

**Door Section:** Steel Construction, Stainless Steel cladding, insulated, the lower half is insulated by polyurethane injected, 40 mm thickness, 40 kg/m3 density,

Outer and inner cladding stainless steel 1.00 mm thick,1250 mm height

Protected with two Checkered Aluminum plates 2.00 mm thick, 150 mm height.

**Equipped** with stainless steel handle one at each side and floor mounted door closer, Lock provided by client

Fixed Frame: Wooden, section 2"x6", clear width 100 cm, (by civil contractor) covered with stainless steel sheet 1.5 mm thickness.

## **TECHNICAL DATA:**

| MODEL       | Dimensions (mm) |      |
|-------------|-----------------|------|
|             | L               | Н    |
| MFP-SD-1S   | 1000            | 2200 |
| Single Door |                 | 2200 |
| MFP-SD-2S   | 1400            | 2200 |
| Double Door |                 | 2200 |