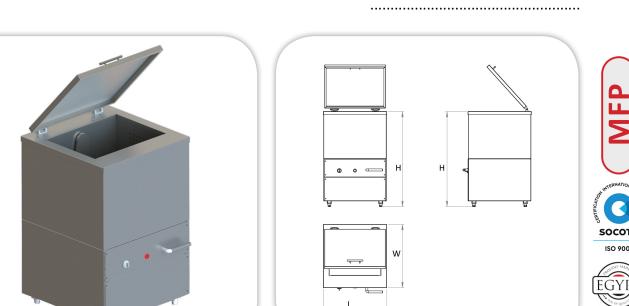

## **TOP LOADING VEGETABLE WASHER**

н Φ • н SOCOTEC ISO 9001 w

## TECHNICAL DATA:

| MODEL  | Dimensions (mm) |     |     | Electric<br>Power | Vegetable Load<br>Capacity (Kg) |       | Washing Drum<br>Capacity (Itrs) | Net<br>Weight |
|--------|-----------------|-----|-----|-------------------|---------------------------------|-------|---------------------------------|---------------|
|        | L               | w   | Н   | Fower             | Heavy                           | Leafy | capacity (itrs)                 | (KG)          |
| VW-100 | 600             | 600 | 900 | 0.5 kW            | 15                              | 4     | 100                             | 60            |