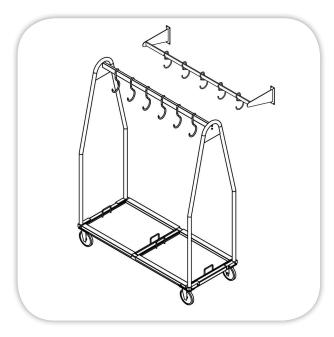

## **MOBILE MEAT HANGING RAIL**

| Item: |  | ••••• |  |
|-------|--|-------|--|
|-------|--|-------|--|

## **SPECIFICATIONS:**

Body: Stainless Steel frame 40 x 40 mm, (2) stainless steel posts diameter 320 mm, stainless steel carreir bar 10x40 mm.

hooks: Stainless steel 5 hooks 8 mm diameter.

Wheels: (4) rubber casters diameter 5", (2) casters equipped with brakes.

## **UPON REQUEST: WALL MOUNTED MEAT HANGING RAIL (MFP05-02)**

Stainless Steel Construction, length 1500 mm, depth 350 mm, carreir bar 10x40 mm, complete with 5 hooks diameter 8 mm.

Masria, In Line with its policy to continually improve its quality, reserves the right to change specs without notice.