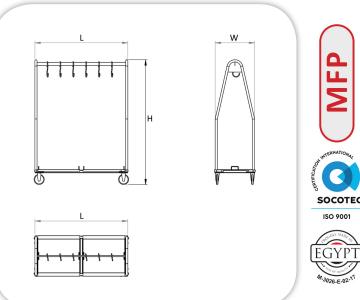

## **TECHNICAL DATA:**

| MODEL          | Dimensions (mm) |     |      |
|----------------|-----------------|-----|------|
| MODEL          | ٦               | W   | Н    |
| MFP05-03-136   | 1365            | 590 | 1800 |
| MFP05-03-T-136 | 1365            | 590 | 1800 |