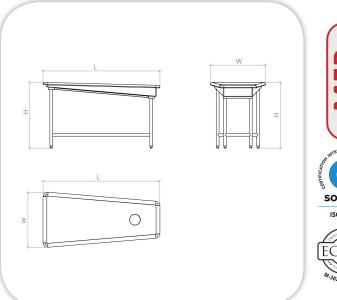

## **TECHNICAL DATA:**

| MODEL      | Dimensions (mm) |         |     |  |
|------------|-----------------|---------|-----|--|
| WIODEL     | L               | W       | Н   |  |
| MFP01-01-G | 1500            | 500/750 | 850 |  |