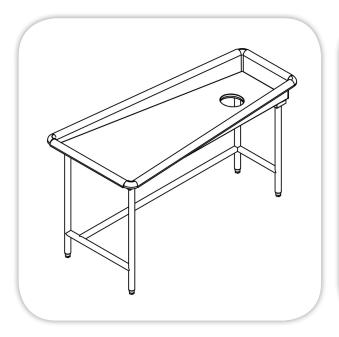

## **SPECIFICATIONS:**

**Body:** Stainless steel (304) construction. Top: Stainless steel, 1.5 mm thickness, inclined towards the back, garbage shut at back, Diameter 140 mm, with backsplash and side splash, height 150mm, reinforcement by stainless steel sheet and sound deadening material at Bottom.

Legs: Stainless Steel, (4)Legs (diameter 38mm), or (Dimensions 40 x 40mm with added (S) on the model), with adjustable leveling feets.

## **TECHNICAL DATA:**

| MODEL      | Dimensions (mm) |         |     |  |
|------------|-----------------|---------|-----|--|
| WIODEL     | L               | W       | Н   |  |
| MFP01-01-G | 1500            | 500/750 | 850 |  |