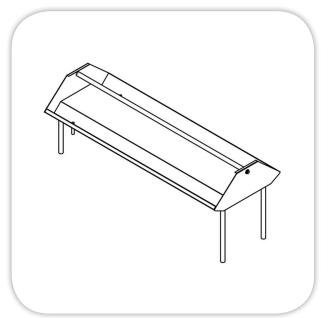

## **RACK MOUNTED SHELF**

| Item: |  |  |  |
|-------|--|--|--|
|-------|--|--|--|

## **SPECIFICATIONS:**

**Body**: Stainless Steel (304) Construction **Shelf**: Stainless Steel (304), 1.5 mm thickness, Steel reinforcement and sound deadening material at bottom, to suite Rack 500x500 mm Pedestal: Stainless Steel, (4) Numbers,

diameter 32 mm