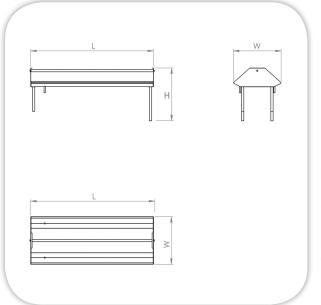

## **TECHNICAL DATA:**

| MODEL          | Dimensions (mm) |     |     |  |
|----------------|-----------------|-----|-----|--|
| MODEL          | L               | W   | Н   |  |
| MFP01-12-S/135 | 1350            | 700 | 700 |  |
| MFP01-12-S/150 | 1500            | 700 | 700 |  |
| MFP01-12-S/180 | 1800            | 700 | 700 |  |