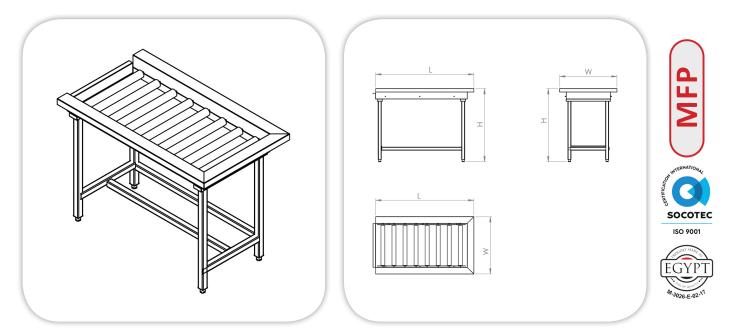

## **ROLLER TABLE**

Item: .....

## **SPECIFICATIONS:**

**Body:** Stainless steel (304) construction. **Top:** UPVC Roller, Diameter 2". **Legs:** Stainless Steel, (4)Legs (diameter 38mm), or (Dimensions 40 x 40mm with added (S) on the model), with adjustable leveling feets. **Limit switch:** Complete with one limit switch at end of the stroke.

## TECHNICAL DATA:

+201 001609002/10

| MODEL           | Dimensions (mm) |      |     |
|-----------------|-----------------|------|-----|
|                 | L               | W    | н   |
| MFP01-01-out    | 1150            | 680  | 900 |
|                 | 1600            | 680  | 900 |
| MFP01-01-corner | 1200            | 1200 | 900 |