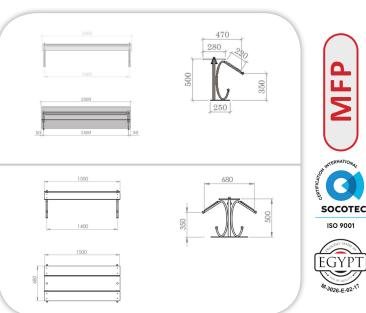

## **SPECIFICATIONS:**

Frame: Stainless steel construction, two posts diameter 32 mm, height 500 mm & at fronts of posts tube diameter 19 mm, C shape. Glass: Securit glass, one (1), shelf width 280 mm, Length as indicated in the table & Front, sneeze glass width 220 mm, with length of

the shelf from one direction for single models & from two directions for island Models.

**Lighting:** LED lighting With ON/OFF switch for Neutral (N) Models, Electric Power 5 Watt/Per Meter length.

**Heating:** Electric Heater, with ON/OFF switch for Heated (H) Models, electric Power 1000 watt/Per meter length.

## **TECHNICAL DATA:**

| MODEL             | Available length (mm) |      |      |      |
|-------------------|-----------------------|------|------|------|
| MFP04-08-KING-N-S | 900                   | 1200 | 1600 | 2000 |
| MFP04-08-KING-H-S | 900                   | 1200 | 1600 | 2000 |
| MFP04-08-KING-N-D | 900                   | 1200 | 1600 | 2000 |
| MFP04-08-KING-H-D | 900                   | 1200 | 1600 | 2000 |