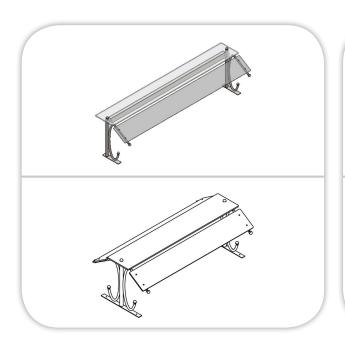

## **DECORATIVE BUFFETS SNEEZE GLASS - KING MODEL**

| Item: |       |        | <br>••••• |
|-------|-------|--------|-----------|
|       | ••••• | •••••• | <br>      |

## **SPECIFICATIONS:**

Frame: Stainless steel construction, two posts diameter 32 mm, height 500 mm & at fronts of posts tube diameter 19 mm, C shape. Glass: Securit glass, one (1), shelf width 280 mm, Length as indicated in the table & Front, sneeze glass width 220 mm, with length of

the shelf from one direction for single models & from two directions for island Models.

**Lighting:** LED lighting With ON/OFF switch for Neutral (N) Models, Electric Power 5 Watt/Per Meter length.

**Heating:** Electric Heater, with ON/OFF switch for Heated (H) Models, electric Power 1000 watt/Per meter length.