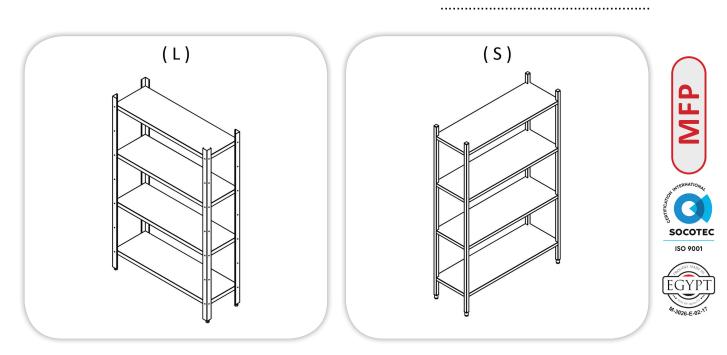

## **SPECIFICATIONS:**

Body: Stainless Steel Construction adjustable Four (4) StainlessSteel (304) Flat Shelves, thickness 1.5 mm.Up Rights, Stainless Steel, with adjustable leveling feets.Angle Section, 50 X 50 mmModels with (L)Square Section, 40 X 40 mmModels with (S)

## TECHNICAL DATA:

| MODEL              | Dimensions (mm) |     |      |
|--------------------|-----------------|-----|------|
|                    | L               | W   | Н    |
| MFPP04-04-L/90/40  | 900             | 400 | 1800 |
| MFPP04-04-L/90/50  | 900             | 500 | 1800 |
| MFPP04-04-L/115/40 | 1150            | 400 | 1800 |
| MFPP04-04-L/115/50 | 1150            | 500 | 1800 |
| MFPP04-04-L/140/40 | 1400            | 400 | 1800 |
| MFPP04-04-L/140/50 | 1400            | 500 | 1800 |

|                    | Dimensions (mm) |     |      |
|--------------------|-----------------|-----|------|
| MODEL              | L               | W   | H    |
| MFPP04-04-S/90/40  | 900             | 400 | 1800 |
| MFPP04-04-S/90/50  | 900             | 500 | 1800 |
| MFPP04-04-S/115/40 | 1150            | 400 | 1800 |
| MFPP04-04-S/115/50 | 1150            | 500 | 1800 |
| MFPP04-04-S/140/40 | 1400            | 400 | 1800 |
| MFPP04-04-S/140/50 | 1400            | 500 | 1800 |