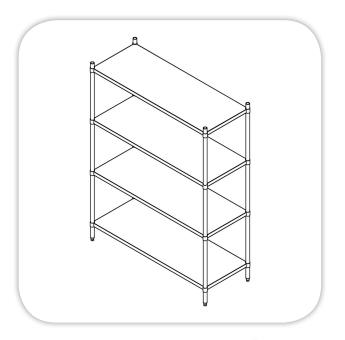

## Four (4) adjustable Flat Shelves

| Item: | <br>•••• |
|-------|----------|
|       |          |

## **SPECIFICATIONS:**

Body: Stainless Steel Construction adjustable Four (4) Stainless Steel (304) Flat Shelves, thickness 1.5 mm.

Up Rights, Stainless Steel, with adjustable leveling feets. Round Section, Diameter 32 mm Models with (R)