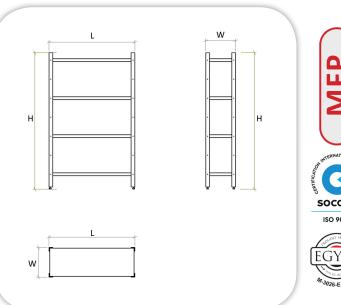

## **TECHNICAL DATA:**

| MODEL            |                 | Dimensions (mm) |     |      |
|------------------|-----------------|-----------------|-----|------|
| MFPP             | MFP             |                 | W   | Н    |
| MFPP04-06/90/40  | MFP04-06/90/40  | 900             | 400 | 1800 |
| MFPP04-06/90/50  | MFP04-06/90/50  | 900             | 500 | 1800 |
| MFPP04-06/115/40 | MFP04-06/115/40 | 1150            | 400 | 1800 |
| MFPP04-06/115/50 | MFP04-06/115/50 | 1150            | 500 | 1800 |
| MFPP04-06/140/40 | MFP04-06/140/40 | 1400            | 400 | 1800 |
| MFPP04-06/140/50 | MFP04-06/140/50 | 1400            | 500 | 1800 |