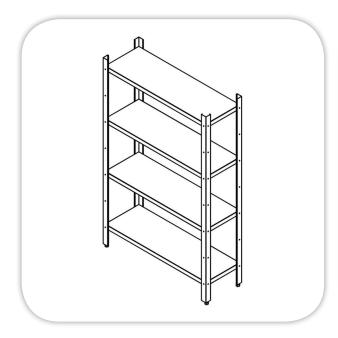

## **PAINTED STEEL SHELVING UNIT**

## **SPECIFICATIONS:**

Four (4) Painted Flat Shelves

**Body**: Painted Steel Construction adjustable

Four (4) Painted Steel Flat Shelves.

Thickness 2.0mm Model MFPP.

Thickness 1.5mm Model MFP.

Up Rights, Stainless Steel, with adjustable leveling feets.

Angle Section, 50 X 50mm.

Available upon request: different thickness

for shelves