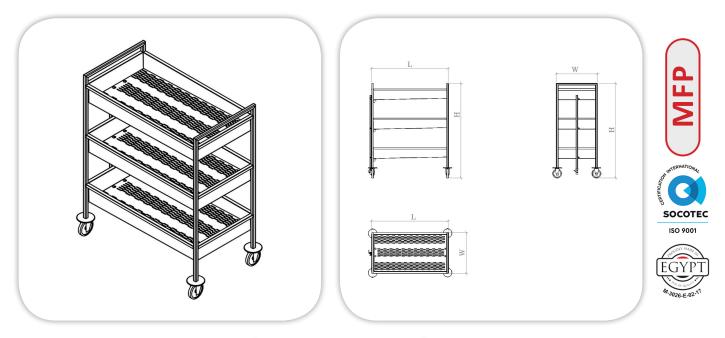

## **DEFROST TROLLEY** Three (3) Shelves

Item: .....

.....

## **SPECIFICATIONS:**

Body: Stainless Steel (304) Construction, Thickness 1.5 mm Shelves: Three (3) Shelves Bowls: Stainless Steel, depth 80 mm, complete with stainless steel perforated tray depth of 20mm Wheels: (4) rubber casters diameter 5", two of them with brakes **Drain Valve:** 1/2<sup>"</sup> diameter drain valve

## **TECHNICAL DATA:**

+201 001609002/10

| MODEL          | Dimensions (mm) |     |      |
|----------------|-----------------|-----|------|
|                | L               | W   | Н    |
| MFP04-20-3-105 | 1050            | 560 | 1300 |
| MFP04-20-3-130 | 1300            | 560 | 1300 |