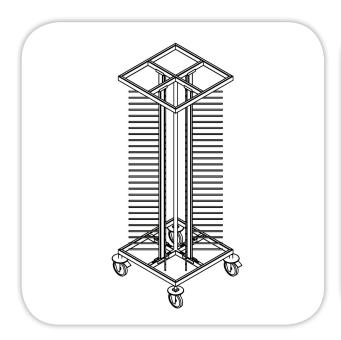

## **JACK STACK TROLLEY**

## **SPECIFICATIONS:**

**Body**: Painted Steel Construction

Capacity: Wall Mounted Model (MFP06-11)

Capacity (60) Plates

Trolley Model (MFP05-105) Capacity (60) Plates Trolley Model (MFP05-100) Capacity (100) Plates Wheels: (4) rubber casters diameter 5 inch, two

of them with brakes