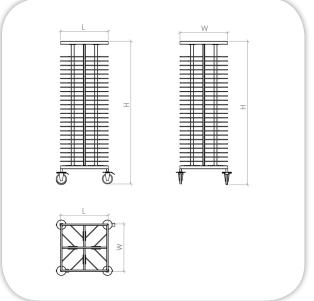

## **TECHNICAL DATA:**

| MODEL     | Dimensions (mm) |     |      |
|-----------|-----------------|-----|------|
|           | L               | W   | Н    |
| MFP06-11  | 600             | 600 | 1000 |
| MFP05-105 | 600             | 600 | 1200 |
| MFP05-100 | 600             | 600 | 1800 |