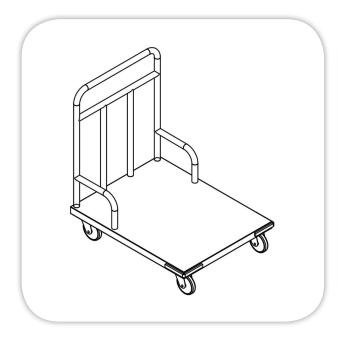

## **RECEIVING TROLLEY**

## **SPECIFICATIONS:**

Body: Heavy Duty Steel Construction Frame: Steel angle 40x40mm

Casters: (4) rubber casters diameter 6",

(2) fixed and (2) Mobile