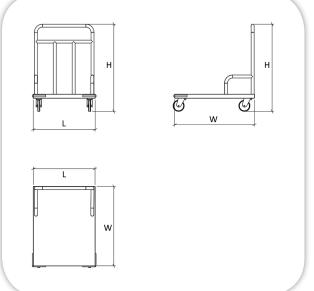

## **TECHNICAL DATA:**

| MODEL    | Dimensions (mm) |     |      | Comptunistics   |                                    | Handle                                   |
|----------|-----------------|-----|------|-----------------|------------------------------------|------------------------------------------|
|          | L               | W   | Н    | Construction    | platform cover                     | Handle                                   |
| MFP05-06 | 700             | 900 | 1000 | Stainless steel | Stainless Steel<br>(3mm thickness) | Stainless Steel tube<br>(32) mm diameter |
| MFP05-07 | 700             | 900 | 1000 | Steel           | Checkered Aluminum (3mm thickness) | Stainless Steel tube<br>(32) mm diameter |
| MFP05-09 | 700             | 900 | 1000 | Steel           | Checkered Steel<br>(3mm thickness) | Steel tube<br>(32) mm diameter           |