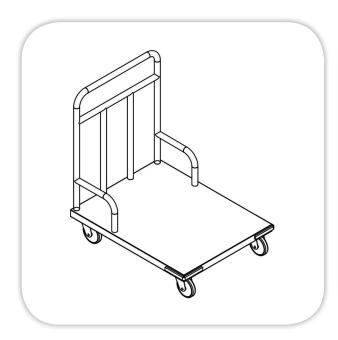

## **HEAVY DUTY RECEIVING TROLLEY (GERMAN CASTERS)**

| Item: | •• |
|-------|----|
|-------|----|

## **SPECIFICATIONS:**

Body: Heavy Duty Steel Construction Frame: Steel angle 40x40mm

Casters: (4) rubber casters diameter 6", German Made, (2) fixed and (2) Mobile