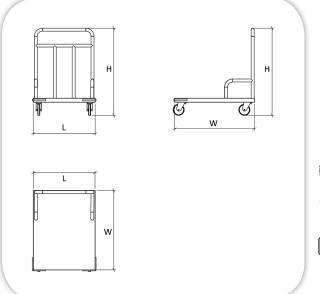

## **TECHNICAL DATA:**

| MODEL    | Dimensions (mm) |     | Cometworking | mlette um es con | Handla                             |                                          |
|----------|-----------------|-----|--------------|------------------|------------------------------------|------------------------------------------|
| MODEL    | L               | W   | Н            | Construction     | platform cover                     | Handle                                   |
| MFP05-10 | 700             | 900 | 1000         | Stainless steel  | Stainless Steel (3mm thickness)    | Stainless Steel tube<br>(32) mm diameter |
| MFP05-12 | 700             | 900 | 1000         | Steel            | Checkered Steel<br>(3mm thickness) | Steel tube<br>(32) mm diameter           |