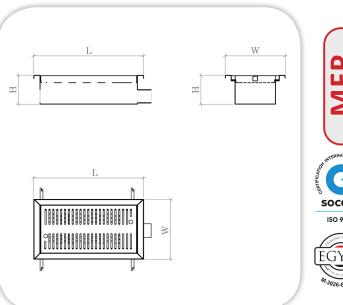

## **TECHNICAL DATA:**

| MODEL      | Dimensions (mm) |     |     |
|------------|-----------------|-----|-----|
|            | L               | W   | Н   |
| MFP06-00-F | 310             | 310 | 150 |
|            | 560             | 310 | 150 |
|            | 1060            | 310 | 150 |
|            | 1560            | 310 | 150 |
|            | 2060            | 310 | 150 |
|            | 3060            | 310 | 150 |
|            | 760             | 460 | 150 |
|            | 560             | 560 | 150 |