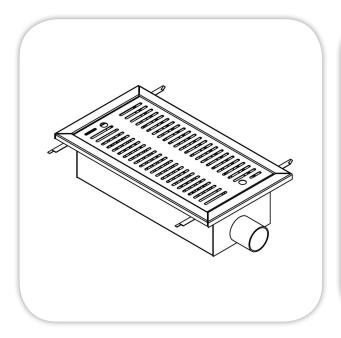

## FLOOR DRAIN TROUGH & GRATING W/STRAINER

| Item: | •• |
|-------|----|
|-------|----|

## **SPECIFICATIONS:**

Body: Stainless Steel (304) Construction,

(Body, Cover, Strainer)

Cover: 2.0 mm thickness, flat surface, with (CNC) ellipse slotted (Diameter & location of outlet and depth to be indicated with purchase

order request), (installation by others)

Note: Depth and outlet, (Bottom, Side) to be coordination with the site