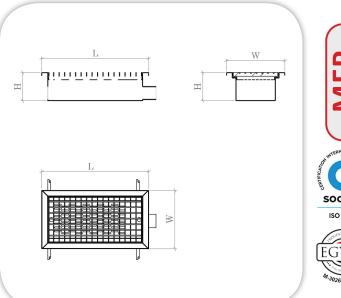

## **TECHNICAL DATA:**

| MODEL    | Dimensions (mm) |     |     |
|----------|-----------------|-----|-----|
|          | L               | W   | Н   |
|          | 310             | 310 | 150 |
| MFP06-00 | 560             | 310 | 150 |
|          | 1060            | 310 | 150 |
|          | 1560            | 310 | 150 |
|          | 2060            | 310 | 150 |
|          | 3060            | 310 | 150 |
|          | 560             | 560 | 150 |