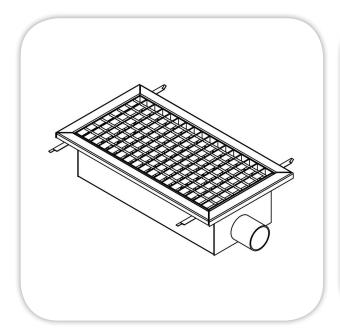

## FLOOR DRAIN TROUGH & GRATING W/STRAINER

| Item: | • |  | • |  |
|-------|---|--|---|--|
|-------|---|--|---|--|

## **SPECIFICATIONS:**

Body: Stainless Steel (304) Construction,

(Body, Cover, Strainer)

**Cover:** 3mm thickness frame & reinforcement at spacing 25x25 mm by 3 mm thickness and crossby bars 5 mm diameter (Diameter & location of outlet and depth to be indicated with purchase order request), (Installation by Others)