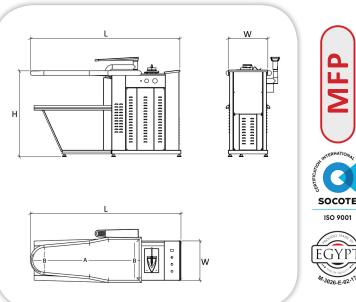

## **TECHNICAL DATA:**

| MODEL    | Top Board<br>Dimensions (mm) |          | Overall Dimensions (mm) |     |     | Electric Power     |
|----------|------------------------------|----------|-------------------------|-----|-----|--------------------|
|          | Α                            | В        | ١                       | W   | Н   |                    |
| MLIBE-01 | 1130                         | 430/ 200 | 1600                    | 430 | 900 | 7 kW/380V/3ph/50Hz |