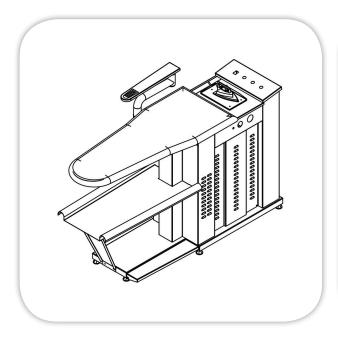

## **IRONING BOARD** WITH BUILT-IN BOILER

| Item: |  |  |
|-------|--|--|
|-------|--|--|

## **SPECIFICATIONS:**

Body: Heavy duty painted steel construction, Table top coated with thermal insulated form, Built-in vacuum, Built-in electric boiler Electric heated vacuum unit With one electric or steam iron 2 kg. Built-in water feed pump (5 ltrs./hr.) Electric Source: kW/380V/3ph/50Hz