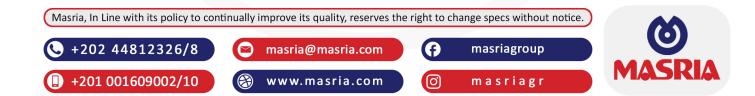

## **TECHNICAL DATA:**

| MODEL    | Top Board<br>Dimensions (mm) |         | Overall<br>Dimensions (mm) |     |     | Electric Power     |
|----------|------------------------------|---------|----------------------------|-----|-----|--------------------|
|          | Α                            | В       | L                          | W   | н   |                    |
| MLIBE-02 | 1130                         | 430/200 | 1600                       | 430 | 900 | 2 kW/380V/3ph/50Hz |