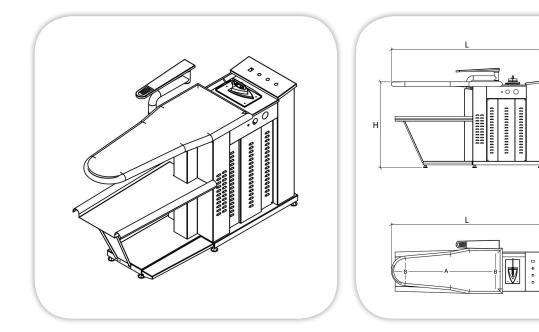

## **IRONING BOARD**

Item: .....

.....

W

| MFP                      |
|--------------------------|
| SOCOTEC<br>ISO 9001      |
| EGYPT<br>44-3026-E-02-51 |

## **SPECIFICATIONS:**

**Body**: Heavy duty painted steel construction, Table top coated with thermal insulated form, Electric heated vacuum unit With one electric <u>or</u> steam iron 2 kg. **Electric Source:** kW/380V/3ph/50Hz