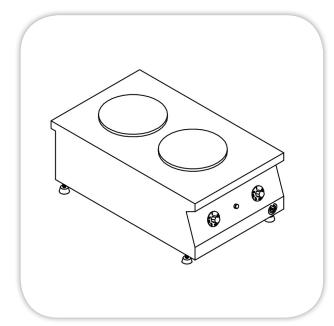

## **ELECTRIC SNACK COOKER - COUNTER MODEL**

| Item: | <br>•••• | •••• | •••• | •••• | <br>••••• | ••••• |
|-------|----------|------|------|------|-----------|-------|
|       |          |      |      |      |           |       |

## **SPECIFICATIONS:** (Counter Type)

Body: Stainless steel (304) construction, with

Adjustable leveling feets.

Top: Stainless steel (304), (1.5 mm) thickness. Hot Plate & Electric accessories: High quality,

## **TECHNICAL DATA:**

| MODEL                                              | Hot Plates                             | Dimensions (mm) |     |     | Electric<br>Power | Net<br>Weight |
|----------------------------------------------------|----------------------------------------|-----------------|-----|-----|-------------------|---------------|
|                                                    |                                        | L               | w   | Н   | (kW)              | (Kg)          |
| MECR 01-05<br>Snack Electric Range, two hot plates | Two hot plates<br>diameter<br>(220 mm) | 400             | 650 | 250 | 5.2               |               |
| MECR 11-05 Turkish Coffee Cooker, two hot plates   | Two hot plates diameter (180 mm)       | 500             | 400 | 150 | 3.0               |               |
| MECR 12-05 Turkish Coffee Cooker, One hot plate    | One hot plates<br>diameter<br>(180 mm) | 400             | 300 | 120 | 1.5               |               |