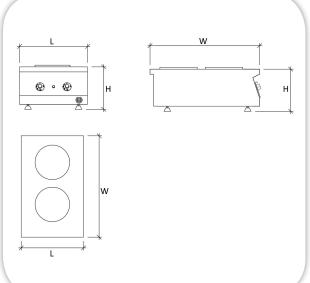

## **TECHNICAL DATA:**

| MODEL                                              | Hot Plates                             | Dimensions (mm) |     |     | Electric<br>Power | Net<br>Weight |
|----------------------------------------------------|----------------------------------------|-----------------|-----|-----|-------------------|---------------|
|                                                    |                                        | L               | w   | Н   | (kW)              | (Kg)          |
| MECR 01-05<br>Snack Electric Range, two hot plates | Two hot plates<br>diameter<br>(220 mm) | 400             | 650 | 250 | 5.2               |               |
| MECR 11-05 Turkish Coffee Cooker, two hot plates   | Two hot plates diameter (180 mm)       | 500             | 400 | 150 | 3.0               |               |
| MECR 12-05 Turkish Coffee Cooker, One hot plate    | One hot plates<br>diameter<br>(180 mm) | 400             | 300 | 120 | 1.5               |               |