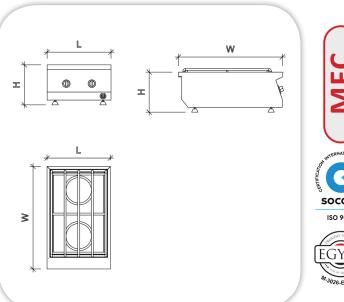

## **TECHNICAL DATA:**

| MODEL                                          | Dimensions (mm) |     |     | Gas               | Net            |  |
|------------------------------------------------|-----------------|-----|-----|-------------------|----------------|--|
|                                                | L               | w   | Н   | Power<br>(kW gas) | Weight<br>(Kg) |  |
| MGC 01-05<br>Snack gas Range, two Open burners | 400             | 650 | 250 | 6.4               |                |  |