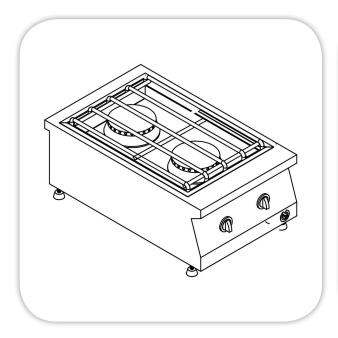

## **GAS SNACK COOKER - COUNTER MODEL**

| Item: | • |  | • |  |
|-------|---|--|---|--|
|-------|---|--|---|--|

## **SPECIFICATIONS:** (Counter Type)

Body: Stainless steel (304) construction, with Adjustable leveling feets.

Top: Stainless steel (304), (1.5 mm) thickness. Burners & accessories: High quality, Medium

Duty

Burner: Open burners, each equipped, with shut-off gas valve, Stainless steel graters.