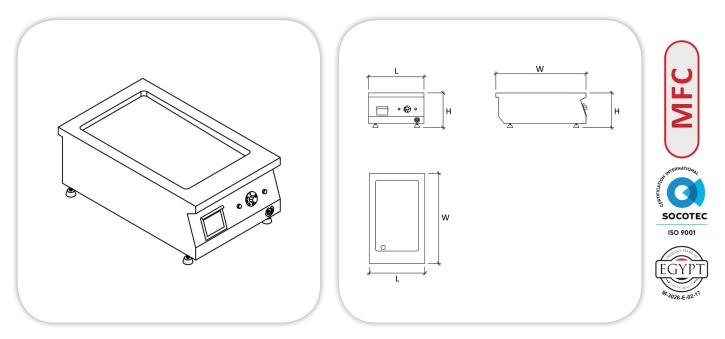

## **TECHNICAL DATA:**

| MODEL                                                                  | Dimensions (mm) |     |     | Electric<br>Power | Net<br>Weight |
|------------------------------------------------------------------------|-----------------|-----|-----|-------------------|---------------|
|                                                                        | L               | w   | н   | (kW)              | (Kg)          |
| MEC 03-05-F<br>Snack Electric FRY TOP, smooth surface, one heated zone | 400             | 650 | 250 | 3.5               |               |
| MEC 03-05-R<br>Snack Electric FRY TOP, ribbed surface, one heated zone | 400             | 650 | 250 | 3.5               |               |