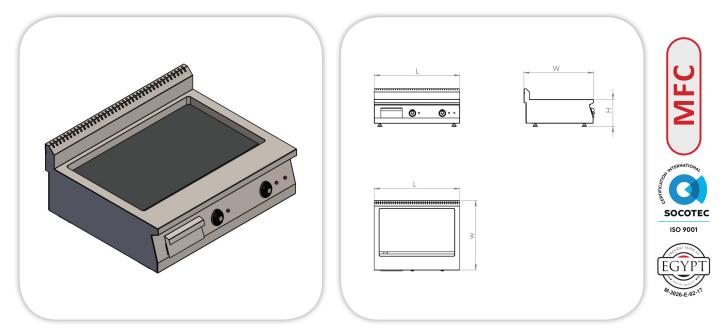

## **ELECTRIC SNACK FRY TOP - COUNTER MODEL**

Item: .....

## **SPECIFICATIONS:** (Counter Type)

Body: Stainless steel cladding, with adjustable leveling feets. Fry-Top: Steel top 18 mm thickness, thermostatically controlled. Electric source: 380V/3Ph/50Hz or 220V/1PH/50Hz

## **TECHNICAL DATA:**

| MODEL                                                                                    | Dimensions (mm) |     |     | Electric<br>Power | Net<br>Weight |
|------------------------------------------------------------------------------------------|-----------------|-----|-----|-------------------|---------------|
|                                                                                          | L               | w   | н   | (kW)              | (Kg)          |
| MEC 03-05-F-90<br>Snack Electric FRY TOP, smooth surface, two heated zone                | 800             | 650 | 250 | 7.0               |               |
| MECR 03-05-FR-90<br>Snack Electric FRY TOP, 2/3 smooth & 1/3 ribbed, two<br>heated zones | 800             | 650 | 250 | 7.0               |               |