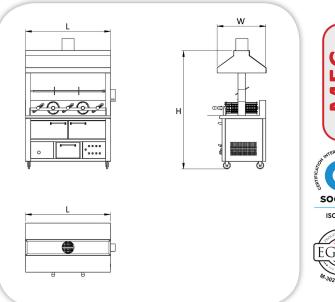

## **TECHNICAL DATA:**

| MODEL                                                       | Dimensions (mm) |     |          | Net<br>Weight |
|-------------------------------------------------------------|-----------------|-----|----------|---------------|
|                                                             | L               | W   | н        | (Kg)          |
| MFC19-07-DELUX<br>Lamp & Chicken Charcoal<br>Barbeque Grill | 1400            | 750 | 600/1200 |               |