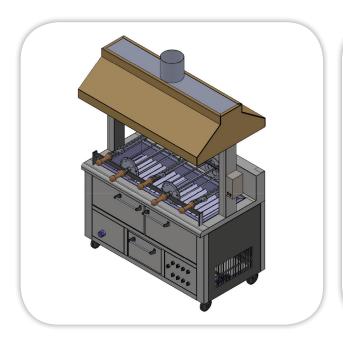

## LAMP & CHICKEN CHARCOAL BARBEQUE GRILL

| Item: | <br>•••• |
|-------|----------|
|       |          |

## **SPECIFICATIONS:**

Body: Heavy duty construction, Stainless steel cladding, complete with ash drawer.

Motor One: Rotary rod for lamp.

1/4 HP, 220V/1Ph/50Hz

Motor Two: Chicken stainless steel basket

& (3) three BBQ skewer stainless steel

1/4 HP, 220V/1Ph/50Hz

Mechanical Control: Height adjustable barbecue bowl, 1/4 HP, 220V/1Ph/50Hz

Available upon request: Hood, basket & Skewer Wheels: (4) rubber casters diameter 5", two

of them with brakes.

**Barbecue bowl dimensions** (1220x550x120mm)