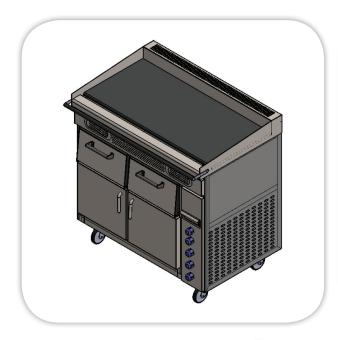

## **GAS FISH GRILL & OVEN**

## **SPECIFICATIONS:**

Gas operated (Natural-LPG)

Body: Heavy duty steel constriction, stainless steel cladding smooth steel Grill surface, thickens 8 mm.

Control: Spark ignition Grill surface, two zones each thermostatically controlled and automatic shut-off gas valve.

Oven: Uper surface and lower surface thermostatically controlled and equipped with automatic shut-off gas valve.

**Holding cabins:** with two swing doors Wheels: (4) rubber casters diameter 5", two of them with brakes.