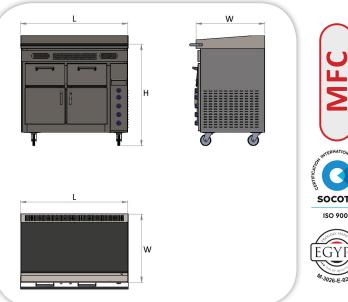

## **TECHNICAL DATA:**

| MODEL                               | Dimensions (mm) |     |      | GAS<br>Power | Net<br>Weight |
|-------------------------------------|-----------------|-----|------|--------------|---------------|
|                                     | L               | W   | Н    | (K.W gas)    | (Kg)          |
| MFCG 18-09<br>Gas fish Grill & oven | 1250            | 800 | 1150 | 22.0         |               |