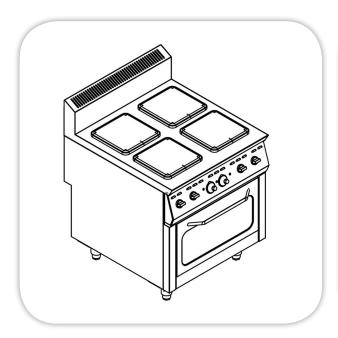

## **ELECTRIC RANGE (SQUARE HOT PLATE)**

| Item: | <br>•••• |
|-------|----------|
|       |          |

## **SPECIFICATIONS:** (Heavy Duty)

**Body:** Stainless steel (304) construction, on cupboard with hinged doors.

**Top:** Stainless steel (304), 2.0 mm thickness.

Oven: Dimensions 540×590×290 mm, 6.0 K.W,

thermostatically controlled (50 : 300°c)

stainless steel construction, with one stainless

steel grid shelf, high quality thermal insulation, heavy duty door, hinges, with hand.

Hot Plates: 300×300 mm.

Hot plates & Electric accessories: High quality,

heavy duty EGO (Germany) **Electric source:** 380V/3PH/50Hz

Legs: (4) legs, stainless steel, 60 mm diameter,

with Adjustable leveling feets.