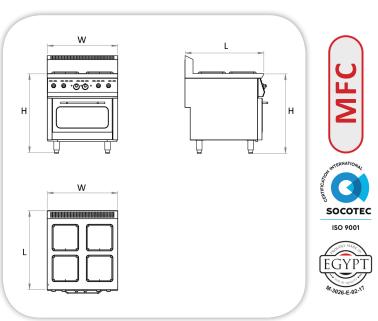

## **TECHNICAL DATA:**

| MODEL                                                          |      | Dimensions (mm) |     |               | Net<br>Weight |
|----------------------------------------------------------------|------|-----------------|-----|---------------|---------------|
|                                                                |      | w               | Н   | Power<br>(kW) | (Kg)          |
| MECS02-01-90<br>Two square hot plates Range on Cupboard        | 400  | 900             | 900 | 6.0           |               |
| MECS04-01-19-90 Four square hot plates Range and oven          | 800  | 900             | 900 | 19.0          |               |
| MECS06-01-26-09 Six Square hot plate Range & oven and Cupboard | 1200 | 900             | 900 | 26.0          |               |