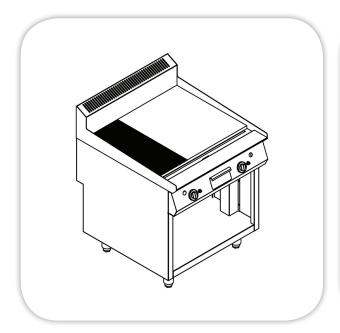

## **GAS FRY-TOP**

| Item: | <br>•••• | •••• | •••• | •••• | <br>••••• | ••••• |
|-------|----------|------|------|------|-----------|-------|
|       |          |      |      |      |           |       |

## **SPECIFICATIONS:** (Heavy Duty)

Body: Stainless steel (304) construction, on open cupboard.

FRY-Top surface: Stainless steel constriction, Fry steel top (18mm) thickness thermostatically controlled, one zone for length 400 mm, two zones for length 800 mm. Control: each zone thermostatically controlled with safety pilot, ignition spark & automatic safety shut-off gas valve.

**Burner & accessories:** heavy duty, high quality. Legs: (4) legs, stainless steel, 60 mm diameter, with Adjustable leveling feets.