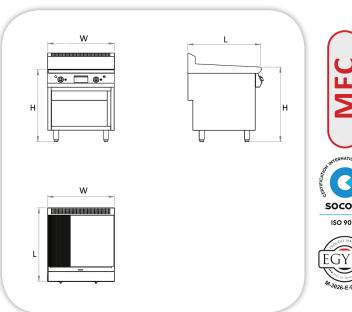

## **TECHNICAL DATA:**

|                                                                    | Dimensions (mm) |     |     | Gas Power | Net            |
|--------------------------------------------------------------------|-----------------|-----|-----|-----------|----------------|
| MODEL                                                              | L               | w   | Н   | (kW gas)  | Weight<br>(Kg) |
| MGC01-03-90 GAS FRY-TOP - smooth surface - one heated zone         | 400             | 900 | 900 | 6.0       |                |
| MGC02-03-90 GAS FRY-TOP - ribbed surface - one heated zone         |                 | 900 | 900 | 6.0       |                |
| MGC03-03-90 GAS FRY-TOP - smooth surface two heated zones          |                 | 900 | 900 | 12.0      |                |
| MGC04-03-90 GAS FRY-TOP - 2/3 smooth + 1/3 ribbed-two heated zones | 800             | 900 | 900 | 12.0      |                |
| MGC05-03-90<br>GAS FRY-TOP - ribbed - two heated zones             | 800             | 900 | 900 | 12.0      |                |