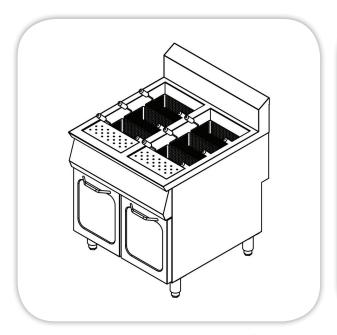

## **GAS PASTA COOKERS**

| Item: | <br>• • • • • • • • • • • • • • • • • • • • | ••••• | <br> |
|-------|---------------------------------------------|-------|------|
|       |                                             |       |      |

## **SPECIFICATIONS:** (Heavy Duty)

Body: Stainless steel (304) construction, on cupboard with hinged doors.

Basin: Boiling Tank (well), Stainless steel (304) construction, capacity 35 LT, Each burner complete with automatic safety shut-off gas valve.

Control: thermostatically controlled, safety pilot, ignition spark, automatic safety shut-off gas valve. Burner & accessories: heavy duty, high quality. Legs: (4) legs, stainless steel, 60 mm diameter,

with Adjustable leveling feets.

Baskets: equiped with three (3) baskets per basin.