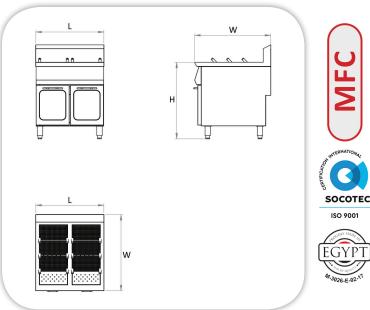

## **TECHNICAL DATA:**

|                                             | Dimensions (mm) |     |     | Gas            | Net Weight |  |
|---------------------------------------------|-----------------|-----|-----|----------------|------------|--|
| MODEL                                       | L               | w   | н   | Power (kW gas) | (Kg)       |  |
| MGC9-08-90<br>GAS Pasta cooker - One well   | 400             | 900 | 900 | 14.0           |            |  |
| MGC18-08-90<br>GAS Pasta cooker - Two wells | 800             | 900 | 900 | 28.0           |            |  |