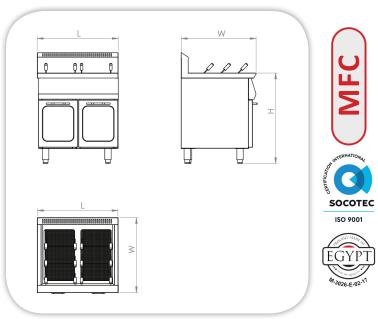

## **TECHNICAL DATA:**

| MODEL                                    | Dimensions (mm) |     |     | Gas<br>Power | Net Weight |
|------------------------------------------|-----------------|-----|-----|--------------|------------|
|                                          | L               | W   | Н   | (kW gas)     | (Kg)       |
| MGC12-18<br>GAS Pasta cooker - Two wells | 800             | 750 | 900 | 28.0         |            |