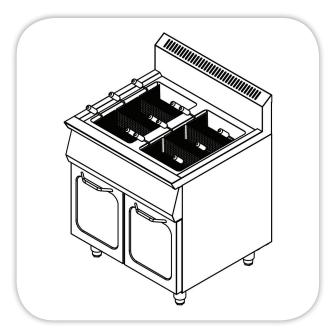

## **GAS PASTA COOKER**

| Item: | ••••• | <br>••••• | ••••• |
|-------|-------|-----------|-------|
|       |       |           |       |

Body: Stainless steel (304) construction, on cupboard with hinged doors.

Basin: Stainless steel (304) construction, capacity 27.5 Lt, Each burner complete with automatic safety shut-off gas valve.

**Burner & accessories:** (CE approved)

Control: Thermostatically controlled, safety pilot, ignition spark, automatic safety shut-off gas valve.

Baskets: Equipped with three (3) baskets

(28x15x15 cm) per basin.

Legs: (4) legs, stainless steel, 60 mm diameter,

with Adjustable leveling feets.