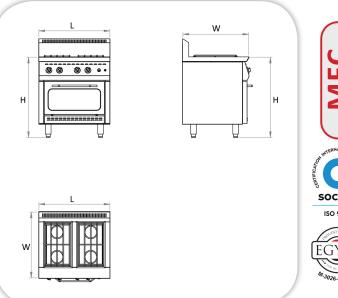

## **TECHNICAL DATA:**

| MODEL                                                  |  | sions | (mm) | Gas Power | Net Weight |
|--------------------------------------------------------|--|-------|------|-----------|------------|
|                                                        |  | w     | н    | (kW gas)  | (Kg)       |
| MGC14-10-1/2<br>Two open burners Gas Range on cupboard |  | 750   | 900  | 12.0      |            |
| MGC14-10<br>Four open burners Gas Range and oven       |  | 750   | 900  | 23.0      |            |