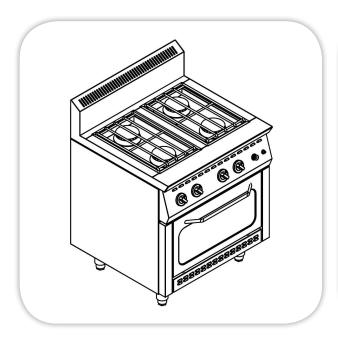

## **GAS RANGE (Medium Duty)**

| Item: | ••••• | <br> |  |
|-------|-------|------|--|
|       |       |      |  |

## **SPECIFICATIONS:** (Medium Duty)

Body: Stainless steel construction.

**Top:** Stainless steel (304), 1.5 mm thickness. Burner: Open burners, heavy duty, Stainless steel graters, each burner complete with

automatic safety shut-off gas valve.

Burners, Gas accessories: Heavy duty, high

Power, high quality. Gas: Natural OR (LPG). Oven: Dimensions 540×590×290 mm, 6.0K.W gas, thermostatically controlled (50:300°c), equipped with safety pilot, ignition spark, automatic safety shut of gas valve, stainless steel construction, with one grid shelf, high quality thermal insulation, heavy duty door, hinges, with hand.

Legs: (4) legs, stainless steel, 60 mm diameter, with Adjustable leveling feets.