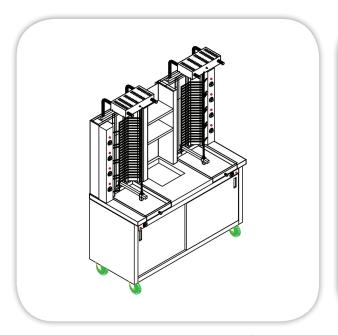

## **ELECTRIC SHAWERMA GRILL STATION**

| Item: | •• |
|-------|----|
|-------|----|

## **SPECIFICATIONS:** (Heavy Duty)

Electric Shawerma Grill station: on Mobile counter.

Counter: Stainless steel (304) construction, (Available Up-on request) Painted steel construction, with middle shelf and two sliding doors, Drop-In at right hand side (3) G/N 1/6 for one rode Model OR at middle for (2) rods model and (2) shelve at back for (2) rods model

Rode: Steel rod, capacity up to 50 K.g meat or chicken perrod, rotated by Electric, moter.

Electric source: 380V/3PH/50Hz.

**Tray:** Each rode equipped with movable stainless steel (304) preparation tray with Electric heater under-neeth, thermostatically controlled.

Radiation Heater: Each rode equipped by four (4) radiation heaters set, thermostatically controlled

Wheels: (4) rubber casters diameter 5", two of

them with brakes

Available Up-on request: G/N