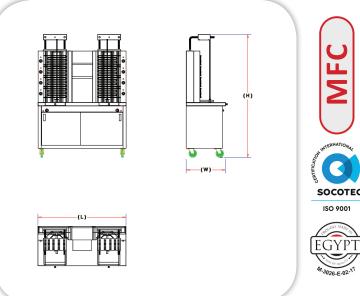

## **TECHNICAL DATA:**

| MODEL                                                   | Dimensions (mm) |     |      | Electric<br>Power | Net<br>Weight |
|---------------------------------------------------------|-----------------|-----|------|-------------------|---------------|
|                                                         | L               | w   | Н    | (kW)              | (Kg)          |
| MEC01-09+STAND Electric one Rode shawerma Grill station | 650             | 650 | 1900 | 9.2               |               |
| MECO3-09 Electric two Rods Shawerma Grill station       | 1500            | 650 | 1900 | 18.4              |               |