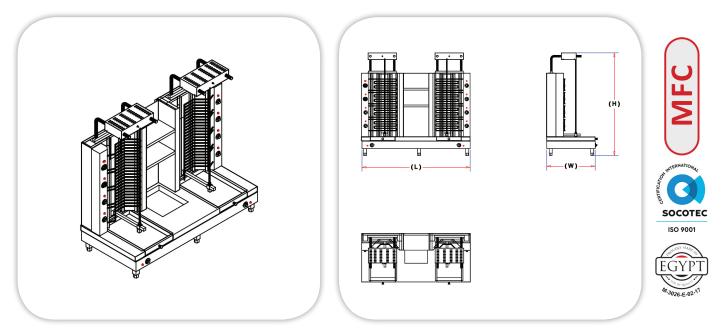

## SPECIFICATIONS: (COUNTER TYPE)

**Body:** Stainless steel (304) construction. **Rode:** Steel rode, capacity up to 50 kg meat or chicken, rotated by Electric motor. **Preparation Tray:** Stainless steel (304) construction, movable Heated by electric heated. Electric Heaters: Thermostatically control, 4 zones (sets). Electric source: 380V/3Ph/50Hz. Electric accessories: High quality, heavy duty EGO (Germany)

## **TECHNICAL DATA:**

| MODEL                                                      | Dimensions (mm) |     |      | Electric<br>Power | Net<br>Weight |
|------------------------------------------------------------|-----------------|-----|------|-------------------|---------------|
|                                                            | L               | w   | н    | (kW)              | (Kg)          |
| MEC01-09<br>Electric shawerma Grill counter type, one rod  | 550             | 650 | 1150 | 9.2               |               |
| MEC02-09<br>Electric Shawerma Grill counter type, two rods | 1200            | 650 | 1150 | 18.4              |               |