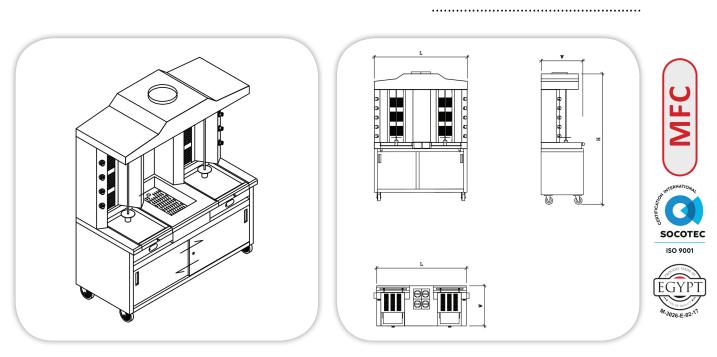

## **GAS SHAWERMA GRILL STATION**

## **SPECIFICATIONS:** (Heavy Duty)

**Gas Shawerma Grill Station:** on Mobile counter.

**Counter:** Stainless steel (304) construction, (Available Up-on request) Painted steel Construction, with middle shelf and two sliding doors, Drop-In at right hand side (3) G/N 1/6 for one rod Model or at middle for (2) rods model and (2) shelve at back for (2) rods model

**Rode:** Steel rode, capacity up to 50 K.g meat or chicken perrod.

**Tray:** Each rode equipped with Movable stainless steel (304) preparation tray with burner under-neeth, controlled with shut-off gas valve.

Item: .....

**Burners:** Heavy duty, high quality, three (3) radiations Burner, each burner separately thermostatically controlled with shut-off gas valve.

**Wheels**: (4) rubber casters diameter 5<sup>"</sup>, two of them with brakes

## **TECHNICAL DATA:**

| MODEL                                                     | Dimensions (mm) |     |      | Gas<br>Power | Net<br>Weight |
|-----------------------------------------------------------|-----------------|-----|------|--------------|---------------|
|                                                           | L               | w   | н    | (kW gas)     | (Kg)          |
| MGC01-09<br>Electric one Rod shawerma Grill station       | 550             | 650 | 1900 | 6.0          |               |
| MGC01-09DELOX<br>Electric one Rod shawerma Grill station  | 650             | 650 | 1900 | 6.0          |               |
| MGC02-09DELOX<br>Electric two Rods Shawerma Grill station | 1500            | 650 | 1900 | 12.0         |               |