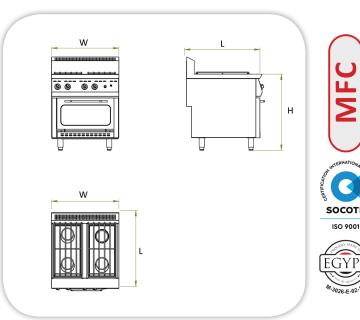

## **TECHNICAL DATA:**

| MODEL                                                      | Dimensions (mm) |     |     | Gas Power | Net Weight |
|------------------------------------------------------------|-----------------|-----|-----|-----------|------------|
|                                                            | L               | W   | Н   | (Kw gas)  | (Kg)       |
| MGC02-01-90<br>Two open burners Gas Range on cupboard      | 400             | 900 | 900 | 9.0       |            |
| MGC04-01-90<br>Four open burners Gas Range and oven        | 800             | 900 | 900 | 30.0      |            |
| MGC06-01-09 Six open burners Gas Range & oven and cupboard | 1200            | 900 | 900 | 39.0      |            |