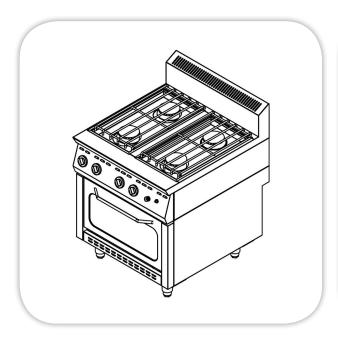

## **GAS RANGE**

Body: Stainless steel (304) construction, on cupboard with hinged doors.

Top: Stainless steel (304), 2.0 mm thickness. Burner: Open burners, heavy duty, Stainless steel graters, each burner complete with automatic safety shut-off gas valve.

Burners, Gas accessories: Heavy duty, high

Power, high quality. Gas: Natural OR (LPG). Oven: Dimensions 540×590×290 mm, 6.0 (K.W gas), thermostatically controlled (50°c to 300°c), equipped with safety pilot, ignition spark, automatic safety shut of gas valve, stainless steel construction, with one stainless steel grid shelf, high quality thermal insulation, heavy duty door, hinges, with hand. Legs: (4) legs, stainless steel, 60 mm diameter, with Adjustable leveling feets.