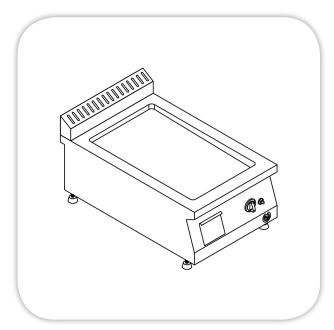

## **GAS SNACK FRY TOP - COUNTER MODEL**

| Item: | •••• | <br>•••• | •••• | <br> |  |
|-------|------|----------|------|------|--|
|       |      |          |      |      |  |

## **SPECIFICATIONS:** (Counter Type)

Body: Stainless steel (304) construction,

with adjustable leveling feets.

Fry-Top: Fry steel top 18 mm thickness,

thermostatically controlled.

**Control:** Each zone thermostatically

controlled, with safety pilot, ignition spark &

automatic safety shut-off gas valve.