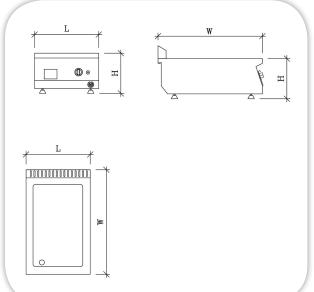

## **TECHNICAL DATA:**

| MODEL                                                             | Dimensions (mm) |     |     | GAS<br>Power | Net<br>Weight |
|-------------------------------------------------------------------|-----------------|-----|-----|--------------|---------------|
| MODEL                                                             | L               | W   | Н   | (K.W gas)    | (Kg)          |
| MGC 03-05-F<br>Snack Gas FRY TOP, smooth surface, one heated zone |                 | 650 | 250 | 7.8          |               |
| MGC 03-05-R<br>Snack Gas FRY TOP, ribbed surface, one heated zone | 400             | 650 | 250 | 7.8          |               |