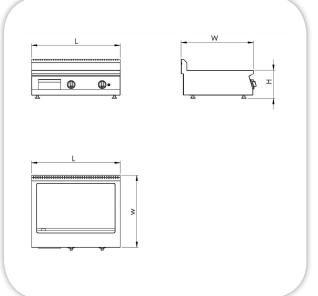

## **TECHNICAL DATA:**

| MODEL                                                                                 | Dimensions (mm) |     |     | GAS<br>Power | Net<br>Weight |
|---------------------------------------------------------------------------------------|-----------------|-----|-----|--------------|---------------|
|                                                                                       |                 | w   | Н   | (K.W gas)    | (Kg)          |
| MGC 03-05-F-90<br>Snack Gas FRY TOP, smooth surface, two heated zone                  |                 | 650 | 250 | 11.5         |               |
| MGCR 03-05-FR-90<br>Snack Gas FRY TOP, 2/3 smooth & 1/3 ribbed, two heat-<br>ed zones |                 | 650 | 250 | 11.5         |               |