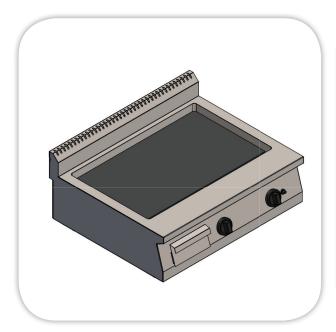

## **GAS SNACK FRY TOP - COUNTER MODEL**

| Item: | •••• | <br>•••• | •••• | <br> |  |
|-------|------|----------|------|------|--|
|       |      |          |      |      |  |

## **SPECIFICATIONS:** (Counter Type)

**Body:** Stainless steel (304) construction,

with adjustable leveling feets.

Fry-Top: Fry steel top 18 mm thickness,

thermostatically controlled.

**Control:** Each zone thermostatically

controlled, with safety pilot, ignition spark And automatic safety shut-off gas valve.