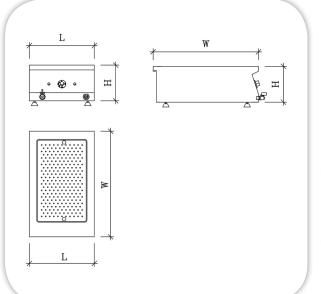

## **TECHNICAL DATA:**

|                                                    | Dime | nsions (mm) |     | Electric      | Net            |
|----------------------------------------------------|------|-------------|-----|---------------|----------------|
| MODEL                                              | L    | w           | Н   | Power<br>(kW) | Weight<br>(Kg) |
| MEC 07-05<br>Snack Electric Bain Marie (1) G/N 1/1 | 400  | 650         | 250 | 1.2           |                |