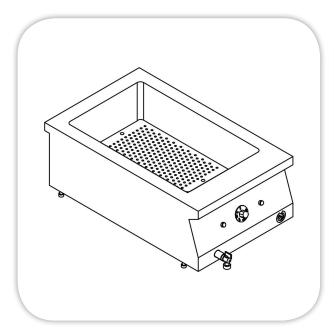

## **ELECTRIC SNACK BAIN MARIE - COUNTER MODEL**

| Item: | •• |
|-------|----|
|-------|----|

## **SPECIFICATIONS:** (Counter Type)

Body: Stainless steel (304) construction, with Adjustable leveling feets.

Basin: Stainless steel (304) construction, capacity (1) (G/N) 1/1 depth 150 mm, immersing electric heating elements, completed with one bottom grid & one drain

valve.

Electric source: 220V/1Ph/50Hz. Available (G/N) Up-on request