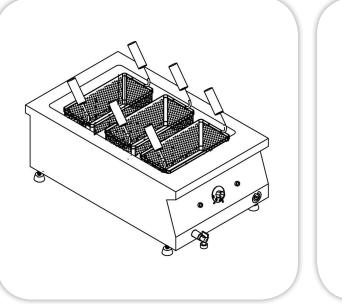

## **SPECIFICATIONS:** (Counter Type)

Body: Stainless steel (304) construction, with Adjustable leveling feets.

Basin: Stainless steel (304) construction, capacity (20 LT), immersing electric heating elements, completed with (3) baskets, one Bottom grid & one drain valve.

Electric source: 380V/3Ph/50Hz. Baskets: equiped with three (3) baskets per basin.