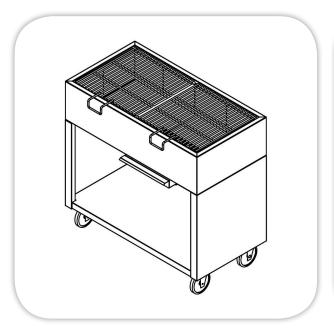

## **MOBILE CHARCOAL BARBECUE GRILL**

| Item: |  | ••••• |
|-------|--|-------|
|-------|--|-------|

## **SPECIFICATIONS:**

**Body:** Stainless steel cladding, Bowl cover from inside by thermal bricks (fire stone) Complete with storage cabinet and ash drawer **Wheels:** (4) rubber casters diameter 5", two of them with brakes.