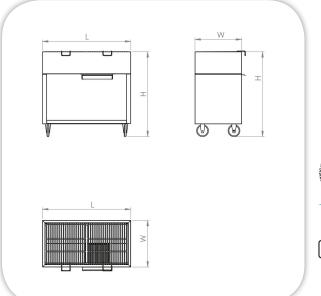

## **TECHNICAL DATA:**

| MODEL                                          | Dimensions (mm) |     |     | Net<br>Weight |
|------------------------------------------------|-----------------|-----|-----|---------------|
| IVIODEL                                        | L               | w   | Н   | (Kg)          |
| MFC17-07-120<br>Mobile Charcoal Barbecue Grill | 1200            | 600 | 850 |               |
| MFC17-07-200<br>Mobile Charcoal Barbecue Grill | 2000            | 600 | 850 |               |