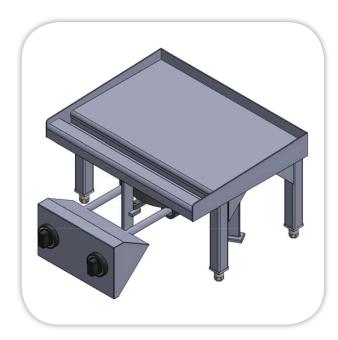

## **GAS GRIDDLE (TWO LEVELS)**

| Item: | •• | • |
|-------|----|---|
|-------|----|---|

## **SPECIFICATIONS:**

**Body:** Stainless steel construction.

**Top:** Flat surface, complete with gas stock

pot range

Burner: Single burner, two levels, (1) 260 mm

burner diameter