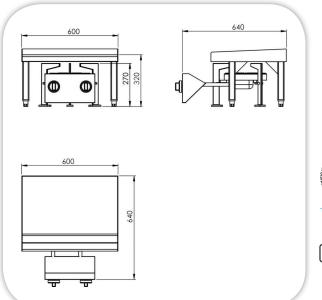

## **TECHNICAL DATA:**

| MODEL | Dimensions (mm) |     |     | GAS<br>Power | Net<br>Weight |  |
|-------|-----------------|-----|-----|--------------|---------------|--|
|       | L               | w   | Н   | (kW gas)     | (Kg)          |  |
|       | 600             | 470 | 320 | 19.0         |               |  |