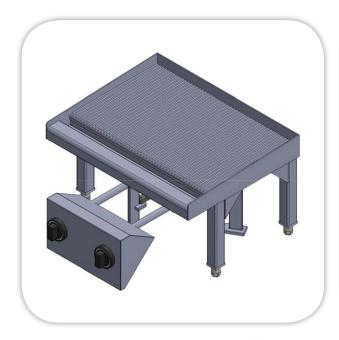

## **GAS GRILL (TWO LEVELS)**

| Item: |  | ••••• |
|-------|--|-------|
|-------|--|-------|

## **SPECIFICATIONS:**

Body: Stainless steel construction.

**Top:** Ribbed surface, complete with gas stock

pot range

Burner: Single burner, two levels, (1) 260 mm

burner diameter