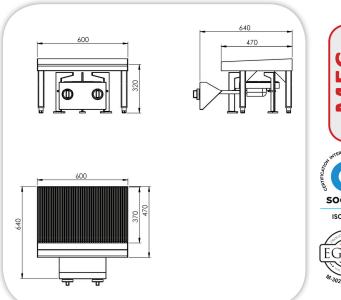

## **TECHNICAL DATA:**

| MODEL | Dimensions (mm) |     | GAS<br>Power | Net<br>Weight |      |
|-------|-----------------|-----|--------------|---------------|------|
|       | L               | w   | Н            | (kW gas)      | (Kg) |
|       | 600             | 470 | 320          | 19.0          |      |