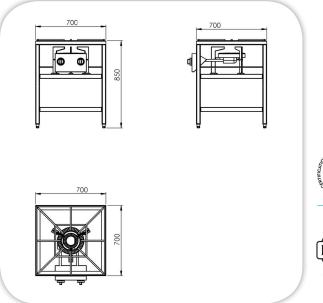

## **TECHNICAL DATA:**

| MODEL | Dimensions (mm) |     | GAS<br>Power | Net<br>Weight |      |
|-------|-----------------|-----|--------------|---------------|------|
|       | L               | w   | Н            | (kW gas)      | (Kg) |
|       | 700             | 700 | 850          | 19.0          |      |