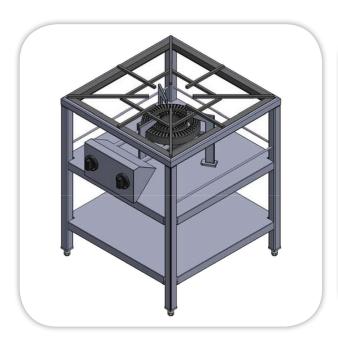

## **GAS RANGE (TWO LEVELS)**

| Item: |  | ••••• |  |
|-------|--|-------|--|
|-------|--|-------|--|

## **SPECIFICATIONS:**

Body: Stainless steel construction.

Complete with under shelf.

Complete with gas stock pot range.

Burner: Single burner, two levels, (1) 260 mm

burner diameter