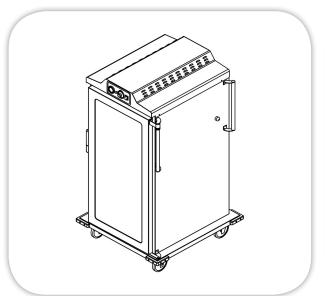

## **HOT BANQUET TROLLEY ONE DOOR (SHERATON STYLE)**

| Item: | •••• | <br>•••• | •••• | <br> |  |
|-------|------|----------|------|------|--|
|       |      |          |      |      |  |

## **SPECIFICATIONS:**

Body: Stainless steel (304) interior and exterior construction, foam polyurethane insulation, (40 kg/m3) density, (40mm) thickness, one door equipped with heavy duty thermal door gasket, equipped with protective rubber bumpers around the body, with (10 No's) stainless guides to suite gastronome G/N 2/1 at spacing 100mm, with two push hands.

Electric source: 220V/1Ph/50HZ.

**Control:** Thermostatically Controlled (30:80°C) with forced hot air distribute throw duct along the holding chamber, with ON/OFF switch, indicator thermometer & indication lamp. Mobile: on (4) rubber casters (5") heavy duty,

two of them with brakes.

Available up-on request: Gastronome G/N.