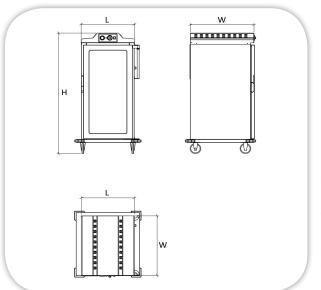

## **TECHNICAL DATA:**

| MODEL                                                       | Dimensions (mm) |     |      | Canacitu     | Eclectic      | Net            |
|-------------------------------------------------------------|-----------------|-----|------|--------------|---------------|----------------|
| MODEL                                                       | L               | W   | Н    | Capacity     | Power<br>(KW) | Weight<br>(KG) |
| MFS-01-H2-NEW<br>Banquet trolley one<br>door-Sheraton style | 660             | 800 | 1640 | (10) G/N 2/1 | 2.0           |                |