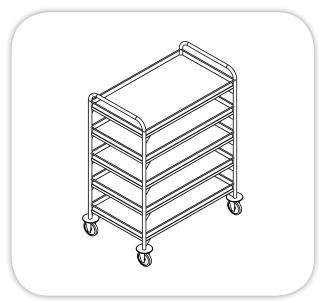

## **UTILITY SERVICE TROLLEY**

Item: .....

## **SPECIFICATIONS:**

Frame: Stainless steel (304) construction,

(25mm) diameter.

Shelves: Stainless steel (304),

(1.0mm) thickness, reinforcement at bottom.

**Mobile:** on (4) rubber casters, heavy duty, diameter (5 <sup>inch</sup>) two of them with brakes, Equipped with protective disk rubber bumpers