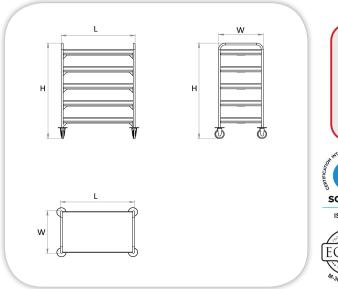

## **TECHNICAL DATA:**

| MODEL                                             | Dimensions (mm) |     |      | Number<br>Of | Net<br>Weight |
|---------------------------------------------------|-----------------|-----|------|--------------|---------------|
|                                                   | L               | w   | Н    | Shelves      | (KG)          |
| MFS-02-02<br>Two shelves utility service trolley  | 950             | 550 | 950  | 2            |               |
| MFS-02-03 Three shelves utility service trolley   | 950             | 550 | 950  | 3            |               |
| MFS-02-04<br>Four shelves utility service trolley | 950             | 550 | 1200 | 4            |               |
| MFS-02-05<br>Five shelves utility service trolley | 950             | 550 | 1500 | 5            |               |